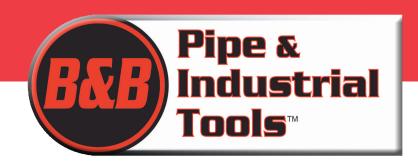

# PIPE CART

The B&B Pipe cart is a six wheeled, low height, narrow width cart that is strong enough to carry 2,000 lbs. / 910 kg, but agile enough to turn and fit through doorways with ease.

The push handles and V-block can be unassembled and stored in seconds when not in use.

If you remove the V-block attachment from the cart you have a 2,000 lbs. / 910 kg cart capable of moving just about anything within rated capacity.

The carts can be stacked for shipment and storage, and the casters ship assembled to the cart ready for use.

## **Specifications**

- Transports pipe up to 24 foot / 750 cm in length.
- Pipe capacity: up to 36"
- 6 wheels ideal for workshop transportation
- Removable V for squares and flats.
- Removable handles for stacking and storage.

PART NO 2015-6F - Folds and stacks

| OLD<br>PART NO | LD NEW DESCRIPTION |                      | WEIGHT CAPACITY |        | PIPE DIAMETER<br>CAPACITY | SHIPPING<br>WEIGHT |       | FOOTPRINT       |                  |
|----------------|--------------------|----------------------|-----------------|--------|---------------------------|--------------------|-------|-----------------|------------------|
| PC1            | 2015-6F            | Pipe cart with floor | 2,000 lbs.      | 910 kg | up to 36" diameter pipe   | 185 lbs.           | 84 kg | 57" x 34" x 20" | 145 x 86 x 51 cm |