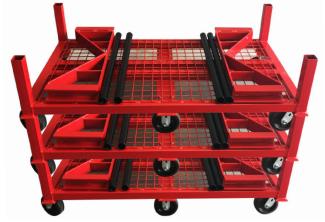

# **BIGGY PIPE BUGGY**

The B&B Biggy pipe buggy allows one man to move up to 24 foot / 732 cm long pipe and up to 2,000 lbs. / 907 kg of weight unassisted. The B&B Biggy pipe buggy ships unassembled in a wooden crate for ease of shipment and can be assembled in less than 15 minutes.

Biggy pipe buggy