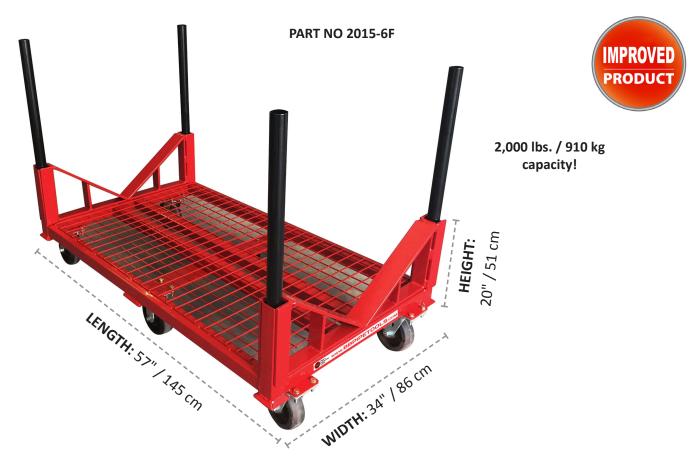

If you remove the V-block attachment from the cart you have a 2,000 lbs. / 910 kg cart capable of moving just about anything within rated capacity.

The carts can be stacked for shipment and storage, and the casters ship assembled to the cart ready for use.