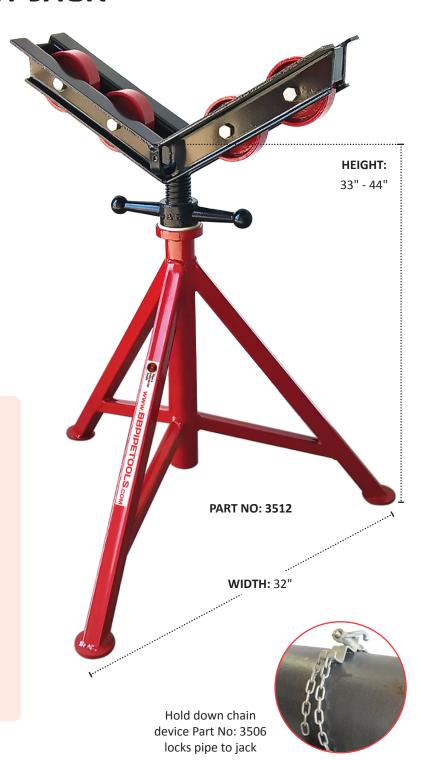

## **3 LEG GIANT JACK**

The B&B 3 Leg Giant Jack offers the same pipe diameter capacity of 36" and same capacity ratings as the 5 Leg Giant Jack, but is used in a static position.

The solid 1¾" ACME rod height adjustment sets the B&B Giant Jack apart from our competitor's hollow ACME-threads, along with increased leg tube dimensions.

## **Specifications**

- Rated at 5,000 lbs. capacity with no wheels and 2,500 lbs. w/steel wheels
- Operating height 33" 44"
- Available with steel, stainless steel or rubber wheels
- 32" wide stance increases stability
- Recommended for up to 36" pipe
- Increased leg wall thickness and increased tube dimension adds greater strength for bigger pipe fabrication
- Solid 1¾" ACME rod comes standard with all B&B giant jacks
- Nylon washer allows smooth raising and lowering of the V-head

| PART NO | DESCRIPTION                                 | WEIGHT CAPACITY | UNIT WEIGHT |
|---------|---------------------------------------------|-----------------|-------------|
| 3501    | Three leg giant jack (jack only)            | 5,000 lbs.      | 65 lbs.     |
| 3502    | Steel wheel kit (4 wheels)                  | 2,500 lbs.      | 18 lbs.     |
| 3503    | Rubber wheel kit (4 wheels)                 | 1,000 lbs.      | 18 lbs.     |
| 3506    | Hold down chain                             | n/a             | 10 lbs.     |
| 3507    | Stainless steel sleeves                     | 5,000 lbs.      | 10 lbs.     |
| 3508    | Stainless steel wheel kit                   | 2,500 lbs.      | 18 lbs.     |
| 3509    | Ball transfer kit                           | 1,000 lbs.      | 30 lbs.     |
| 3512    | Giant 3 package ST (jack and steel wheels)  | 2,500 lbs.      | 70 lbs.     |
| 3513    | Giant 3 package RU (jack and rubber wheels) | 1,000 lbs.      | 70 lbs.     |