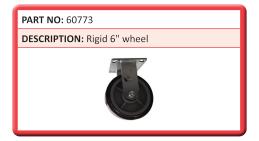

## **Specifications**

- 2,000 lbs. weight capacity.
- Shipping weight = 180 lbs.
- Palletized up to six high and shrink wrapped
- 57" L x 34" W x 39" H (folded height - 20")
- Polyurethane wheels (4 swivel and 2 fixed)
- 11 gauge steel plate flooring (2012-F)
- Made of 2" x 2" square tubing and nest stack with one another
- Fits through 36" doorways
- Safety powder coated red
- You must use B&B replacement parts on all B&B products