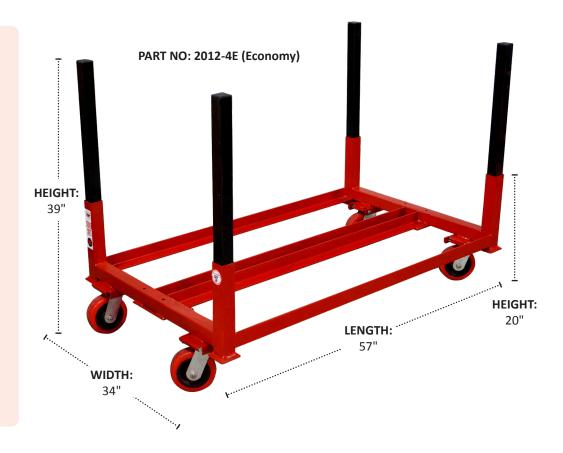

## STAKE CARTS

Our new and improved Stacker Carts are now on the market. We took all the good things that our carts offered, then added a few more features that make our carts stand apart!

## **Specifications**

- 2,000 lbs. weight capacity.
- Shipping weight = 180 lbs.
- Palletized up to six high and shrink wrapped
- 57" L x 34" W x 39" H (folded height - 20")
- Polyurethane wheels (4 swivel and 2 fixed)
- 11 gauge steel plate flooring (2012-F)
- Made of 2" x 2" square tubing and nest stack with one another
- Fits through 36" doorways
- Safety powder coated red
- You must use B&B replacement parts on all B&B products

| PART NO | DESCRIPTION                         | WEIGHT CAPACITY | DIMENSIONS (L x W x H) | UNIT WEIGHT |
|---------|-------------------------------------|-----------------|------------------------|-------------|
| 2012-4E | Stake cart, 4 wheels, without floor | 2,000 lbs.      | 57" x 34" x 39"        | 160 lbs.    |
| 2012-4F | Stake cart, 4 wheels, with floor    | 2,000 lbs.      | 57" x 34" x 39"        | 180 lbs.    |
| 2012-6E | Stake cart, 6 wheels, without floor | 2,000 lbs.      | 57" x 34" x 39"        | 160 lbs.    |
| 2012-6F | Stake cart, 6 wheels, with floor    | 2,000 lbs.      | 57" x 34" x 39"        | 180 lbs.    |