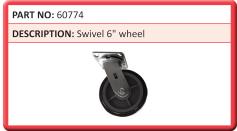

## **Specifications**

- 2,000 lbs. weight capacity.
- Shipping weight = 180 lbs.
- Palletized up to six high and shrink wrapped
- 57" L x 34" W x 39" H (folded height - 20")
- Polyurethane wheels (4 swivel and 2 fixed)
- 11 gauge steel plate flooring (2012-F)
- Made of 2" x 2" square tubing and nest stack with one another
- Fits through 36" doorways
- Safety powder coated red
- You must use B&B replacement parts on all B&B products