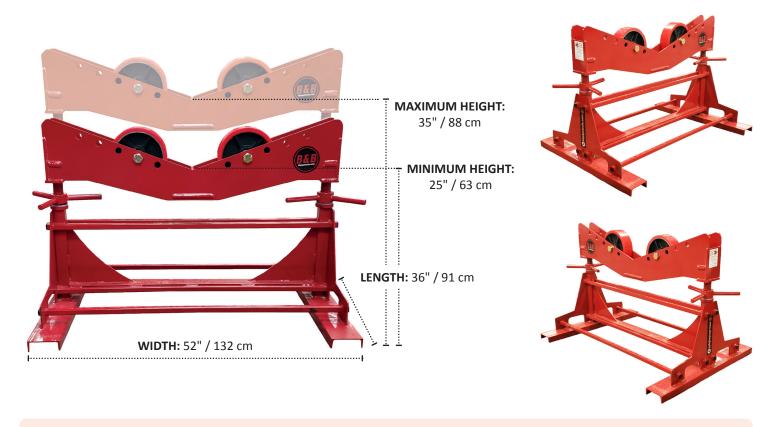

## **Specifications**

- Weight capacity: 10,000 lbs. / 4,535 kg
- Pipe capacity: 4" 60" / 10 152 cm
- Working height: 25" 35" / 63 88 cm
- 10" x 3" heavy duty urethane over steel wheels with sealed bearings for smooth pipe rotation.
- Contamination free wheels are ideal for steel and exotic pipe fabrication.
- Heavy gauge steel construction throughout. These mega rollers are made for years of job-site abuse.
- Powder coated safety red for high visibility.
- Expanded foot print at 36" x 52" / 91 x 132 cm increases pipe stability.
- Modular design allows caster and feed roller additions.
- Four side fork lift access.

| OLD<br>PART NO | NEW<br>PART NO | DESCRIPTION                  | WEIGHT<br>CAPACITY |          | PIPE DIAMETER<br>CAPACITY |             | UNIT<br>WEIGHT |        | FOOTPRINT |             | STANDARD HEIGHT ADJUSTMENT |              |
|----------------|----------------|------------------------------|--------------------|----------|---------------------------|-------------|----------------|--------|-----------|-------------|----------------------------|--------------|
| MPS5000        | 3802           | Mega Roller -<br>10,000 lbs. | 10,000 lbs.        | 4,535 kg | 4" - 60"                  | 10 - 152 cm | 263 lbs.       | 120 kg | 36" x 52" | 91 x 132 cm | 25" - 35"                  | 63.5 - 89 cm |