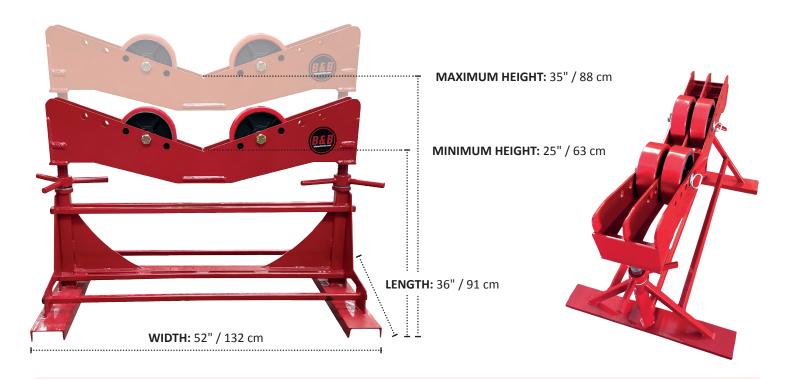

The robust construction, with its twin solid ACME rods, allows to raise and lower the headstock and wheels for precise fitups even under load.

All mega rollers are powder coated, have quick release axle pins, and are modular allowing additional feed wheels and casters for mega movement.

## **Specifications**

- Weight capacity: 15,000 lbs. / 6,803 kg
- Pipe capacity: 4" 60" / 10 152 cm
- Working height: 25" 35" / 63 88 cm
- Four 10" x 3" heavy duty urethane over steel wheels with sealed bearings for smooth pipe rotation.
- Contamination free wheels are ideal for steel and exotic pipe fabrication.
- Heavy gauge steel construction throughout. These mega rollers are made for years of job-site abuse.
- Powder coated safety red for high visibility.
- Expanded foot print at 36" x 52" / 91 x 132 cm increases pipe stability.
- Modular design allows caster and feed roller additions.
- Four side fork lift access.

| OLD<br>PART NO | NEW<br>PART NO | DESCRIPTION                  | WEIGHT<br>CAPACITY |          | PIPE DIAMETER<br>CAPACITY |             | UNIT<br>WEIGHT |          | FOOTPRINT |             | STANDARD HEIGHT ADJUSTMENT |              |
|----------------|----------------|------------------------------|--------------------|----------|---------------------------|-------------|----------------|----------|-----------|-------------|----------------------------|--------------|
| MPS8000        | 3808           | Mega Roller -<br>15,000 lbs. | 15,000 lbs.        | 6,803 kg | 4" - 60"                  | 10 - 152 cm | 350 lbs.       | 158.7 kg | 36" x 52" | 91 x 132 cm | 25" - 35"                  | 63.5 - 89 cm |